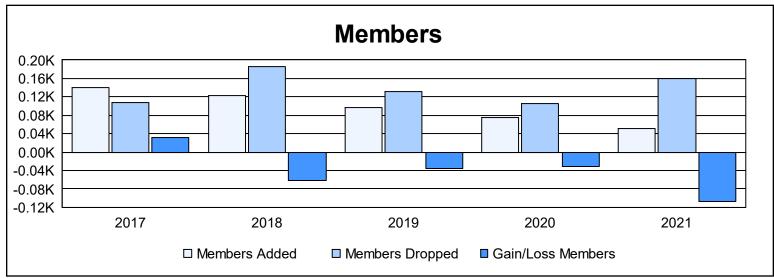

District 33 A

As of June 2021 Cumulative

| Year      | New<br>Clubs | Dropped<br>Clubs | Gain/<br>Loss<br>Clubs | New<br>Members | Charter<br>Members | Reinstate<br>Members | Transfer<br>Members | Total<br>Member<br>Added | Total<br>Members<br>Dropped | Gain/<br>Loss<br>Members |
|-----------|--------------|------------------|------------------------|----------------|--------------------|----------------------|---------------------|--------------------------|-----------------------------|--------------------------|
| 2016-2017 | 1            | 0                | 1                      | 113            | 24                 | 1                    | 2                   | 140                      | 108                         | 32                       |
| 2017-2018 | 0            | 0                | 0                      | 113            | 0                  | 6                    | 4                   | 123                      | 185                         | -62                      |
| 2018-2019 | 0            | 2                | -2                     | 87             | 1                  | 5                    | 3                   | 96                       | 131                         | -35                      |
| 2019-2020 | 0            | 1                | -1                     | 72             | 0                  | 1                    | 2                   | 75                       | 106                         | -31                      |
| 2020-2021 | 0            | 1                | -1                     | 45             | 0                  | 3                    | 4                   | 52                       | 159                         | -107                     |
| Average   | 0            | 1                | -1                     | 86             | 5                  | 3                    | 3                   | 97                       | 138                         | -41                      |