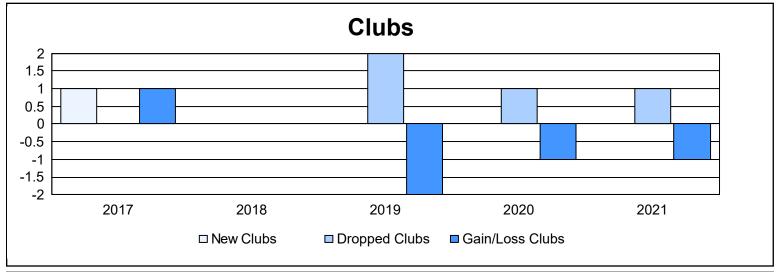

District 33 A

As of June 2021 Cumulative

| Year      | New<br>Clubs | Dropped<br>Clubs | Gain/<br>Loss<br>Clubs | New<br>Members | Charter<br>Members | Reinstate<br>Members | Transfer<br>Members | Total<br>Member<br>Added | Total<br>Members<br>Dropped | Gain/<br>Loss<br>Members |
|-----------|--------------|------------------|------------------------|----------------|--------------------|----------------------|---------------------|--------------------------|-----------------------------|--------------------------|
| 2016-2017 | 1            | 0                | 1                      | 113            | 24                 | 1                    | 2                   | 140                      | 108                         | 32                       |
| 2017-2018 | 0            | 0                | 0                      | 113            | 0                  | 6                    | 4                   | 123                      | 185                         | -62                      |
| 2018-2019 | 0            | 2                | -2                     | 87             | 1                  | 5                    | 3                   | 96                       | 131                         | -35                      |
| 2019-2020 | 0            | 1                | -1                     | 72             | 0                  | 1                    | 2                   | 75                       | 106                         | -31                      |
| 2020-2021 | 0            | 1                | -1                     | 45             | 0                  | 3                    | 4                   | 52                       | 159                         | -107                     |
| Average   | 0            | 1                | -1                     | 86             | 5                  | 3                    | 3                   | 97                       | 138                         | -41                      |